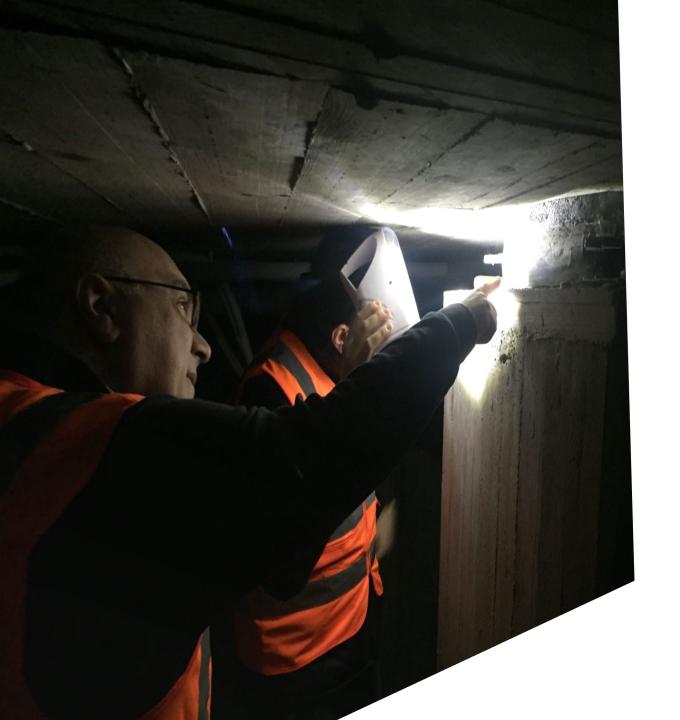

ZED PROGETTI always dedicates the utmost care to any level of activity carried out: from the survey (also carried out with its own instruments and personnel) to the project elaboration, which is followed by a Project Manager from the beginning to its conclusion and carried out completely and only by internal staff. This is in order to provide the client with the maximum support and the guarantee of control over the production chain. ZED PROGETTI srl uses BIM (Building Information Modelling) methodology, virtual reality modelling and 3D printing as output during the construction phase. The in-house staff includes expert and operational managers in the architectural department, structures department, plant engineering department, safety at work department and, in the specific field of energy efficiency, Expert and Junior Consultants of the South Tyrol Energy Agency CASACLIMA® - Bolzano. In addition, the structure operates according to the principles of Universal Design for the best possible accessibility of the building. Another area of interest and development is in LEED certification for green building design.